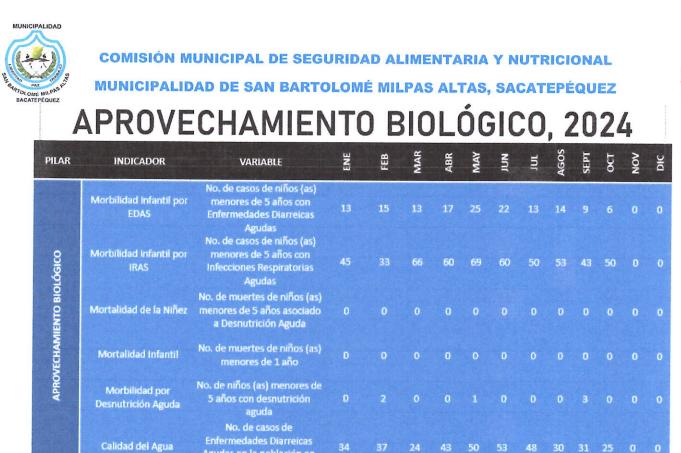

o y detalla los casos que se presentaron en octubre del año actual, en el cual se detalla lo siguiente: No. de casos de niños (as) menores de 5 años con Enfermedades Diarreicas Agudas 6, No. de muertes de niños (as) menores de 5 años asociado a Desnutrición Aguda 0, No. de muertes de niños (as) menores de 1 año 0, No. de muertes de niños (as) menores de 1 año 0, No. de muertes de niños (as) menores de 1 año 0, No. de muertes de niños (as) menores de 1 año 0, No. de muertes de niños (as) menores de 1 año 0, No. de muertes de niños (as) menores de 1 año 0, No. de muertes de niños (as) menores de 1 año 0, No. de muertes de niños (as) menores de 1 año 0, No. de muertes de niños (as) menores de 1 año 0, No. de casos de Enfermedades Diarreicas Agudas en la población en general No. de casos 25.



## Situación Nutricional de Casos detectados con Desnutrición Aguda

Agudas en la población en general

| No | Primer<br>Nocobre | Segundo<br>Nombre | Primer<br>Apellido | Segundo<br>Apellido | Estael<br>(messes) | Localidad | Directión Exacta | Nombre de la madre, padre o<br>encargado | TELEFONIO             | Situación<br>Actual |
|----|-------------------|-------------------|--------------------|---------------------|--------------------|-----------|------------------|------------------------------------------|-----------------------|---------------------|
| 1  | LANDER            | ELISANDRO         |                    | MORATAYA            | 6                  | ZONA 4    | SNA AVENIDA 3-41 | JOSSELINNE KARINA CRUZ CASTILLO          | 49813191              | DAM                 |
|