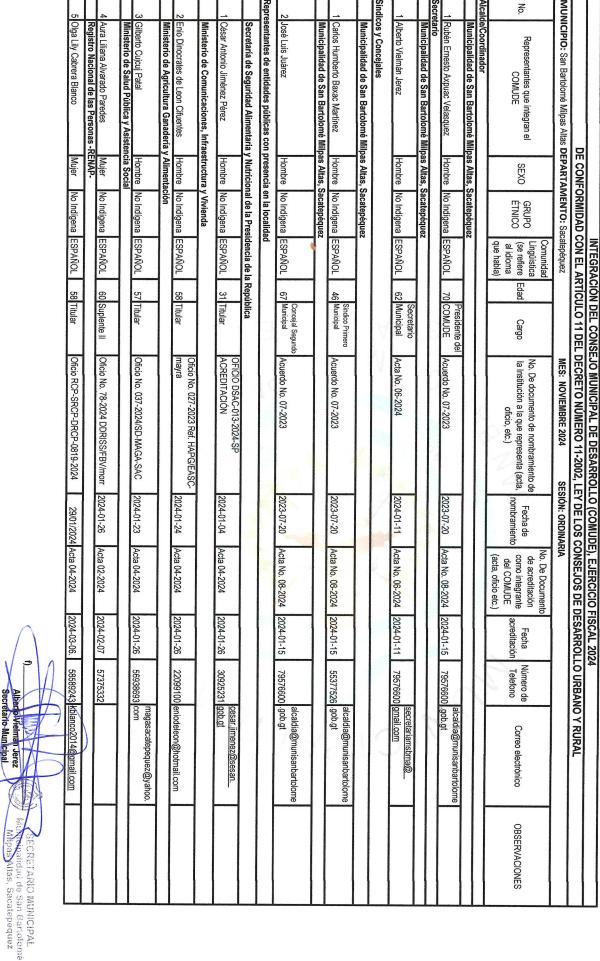

## SESIÓN ORDINARIA

Acta Número 15-2024.- En el Municipio de San Bartolomé Milpas Altas, Departamento de Sacatepéquez, a los veintiún días del mes de noviembre del año dos mil veinticuatro, siendo las quince horas, constituidos en el Salón de usos múltiples de la Municipalidad de San Bartolomé Milpas Altas, Sacatepéquez, el Alcalde Municipal Profesor Rubén Ernesto Axpuac Velasquez, en su calidad de Coordinador de Consejo Municipal de Desarrollo –COMUDE-; Alberto Vielman Jerez Secretario Municipal, en su calidad de Secretario del COMUDE; con el objeto de celebrar reunión ordinaria mensual del COMUDE del municipio; por lo que proceden de la siguiente manera: **PRIMERO:** VERIFICACIÓN DEL QUORUM: A falta de quórum, se dio una hora de espera iniciando la reunión con la presencia de las personas siguientes: A) REPRESENTANTES CON VOZ Y VOTO: a) DEL CONCEJO MUNICIPAL: 1) Profesor Rubén Ernesto Axpuac Velasquez, Alcalde Municipal y Presidente del COMUDE, quien se identifica con Documento Personal de Identificación CUI 1618 75866 0307; 2) Carlos Humberto Baxac Martínez Síndico Primero, identificado con Documento Personal de identificación CUI 2452 39340 0101; 3) José Luis Juárez Concejal Segundo, identificado con Documento Personal de Identificación CUI 1737 44062 0101 nombrados por el Concejo Municipal ante el COMUDE. b) **REPRESENTANTES DE LOS CONSEJOS COMUNITARIOS DE DESARROLLO COCODES:** 01) Presidente del COCODE Tierra Amarilla, Denis Fernando Hernández Martínez quien se identifica con Documento Personal de Identificación CUI 2610 20811 0301; 02) Presidente del COCODE La Zarcita 6° Calle Zona 3 y 8ª Avenida Prolongación Final El Peral Zona 3, Magdaligia Martínez Martínez de Díaz quien se identifica con Documento Personal de Identificación CUI 1856 33102 0307; 03) Presidenta del COCODE Colonia Vistas de San Bartolomé 1 zona 4 Alcira Dalmina Cifuentes Oliva de González quien se identifica con Documento Personal de Identificación CUI 1761 40382 0101. 04) Presidente del COCODE Sector La Joya 3A Avenida final zona 2 Juan Pablo Axpuac Juárez, quien se identifica con Documento Personal de Identificación CUI 2575 65655 0301. 05) Presidenta del COCODE 8ª. Avenida zona 03, Sector Estadio Municipal Elida Judith Gómez Ramírez, quien se identifica con Documento Personal de Identificación CUI 2277 43431 0101 06) Representante del COCODE Sector La Décima Avenida de la zona 1, Rosa Isabel Boch Boror, quien se identifica con Documento Personal de Identificación CUI 1769 22636 0101. 07) Presidenta del COCODE Sector Los Guachipilines zona 2, Nohelia Haydee Aspuac Jop de Aspuac, quien se identifica con Documento Personal de Identificación 2069 33401 0307. 8) presidente del COCODE Octava Avenida Prolongación más 5ta Calle zona 3, El Peral, Carlos Alberto Macario Méndez, quien se identifica con Documento Personal de Identificación 1767 75447 0901. 9) Presidente del COCODE Sector Mulato zona 1, Enrique De León De León, quien se identifica con Documento Personal de Identificación 1679 06992 1401. 10) Presidente del COCODE 4ª. Calle zona 1 Sector El Membrillo, Elwin Gustavo Velásquez Díaz, quien se identifica con Documento Personal de Identificación 2388 17164 0307. c) REPRESENTANTES DE ENTIDADES PÚBLICAS CON PRESENCIA EN LA LOCALIDAD: 1) Representante de SESAN César Antonio Jiménez Pérez Monitor

#### Departamento de Sacatepéquez SECRETARÍA MUNICIPAL LIBRO DE ACTAS CONSEJO MUNICIPAL DE DESARROLLO

Titular, identificado con Documento Personal de Identificación CUI 2221 93948 0302 2) Representante de Caminos zona vial 12 Chimaltenango Sacatepéquez, Enio Dinocrates De Leon Cifuentes, quien se identifica con Documento Personal de Identificación CUI 1775 21449 0108, en calidad de Titular; 3) Representante de MAGA Ingeniero Agrónomo Gilberto Cujcuj Patal, quien se identifica con Documento Personal de Identificación CUI 1574 69689 0407. 4) Representantes del Ministerio de Salud Pública y Asistencia Social: Aura Liliana Alvarado Paredes identificada con Documento Personal de Identificación CUI 1843 46509 0203, en calidad de Suplente II; 5) representante del Registro Nacional de las Personas -RENAP- Licda. Olga Lily Cabrera Blanco, quien se identifica con Documento Personal de Identificación CUI 1994 98784 0307, en Calidad de Titular; d) REPRESENTANTES DE ENTIDADES **<u>CIVILES LOCALES QUE SEAN CONVOCADOS</u>:** Representante de la Cooperativa Integral de Producción "San Bartolome Milpas Altas" R.L. María del Mar Velásquez Azurdia, Titular, quien se identifica con Documento Personal de Identificación CUI 2350 58246 0101. B) PARTICIPANTES CON VOZ SIN VOTO: a) REPRESENTANTES DE ENTIDADES PÚBLICAS: Jorge Zacarias Rabanales Encargado de la Sub Estación de la PNC. b) COLABORADORES MUNICIPALES CON PARTICIPACIÓN SIN VOTO: a) Concejo Municipal: Licenciado Julio Francisco de Paz Velasquez Concejal Cuarto Municipal. b) Empleados Municipales: Karen Irlanda Culajay Aguilar Directora de la Dirección Municipal de la Mujer, Licda Maritza Velasquez Molina Juez de Asuntos Municipales de Tránsito, Nelson Salvador Salazar Hernandez Director Municipal de Planificación, Braulio Juárez Subcomisario de la Policía Municipal y Alberto Vielman Jerez Secretario del COMUDE, que certifica, con el objeto de celebrar reunión ordinaria del Consejo Municipal de Desarrollo -COMUDE- de este municipio y dejar constancia de lo siguiente: SEGUNDO BIENVENIDA: El Señor Alcalde Municipal y presidente del COMUDE Profesor Rubén Ernesto Axpuac Velasquez, dirigiéndose al pleno, da la bienvenida a cada representante: entidades públicas, presidentes y miembros de los distintos COCODES establecidos en el municipio, agradece por la participación activa en cada una de las reuniones programadas en el presente año 2024, el trabajo en conjunto que permitirá alcanzar los objetivos trazados en beneficio de la población en general, con el fin de promover y facilitar la organización y participación efectiva de las comunidades y sus organizaciones en la priorización de necesidades, problemas y sus soluciones, para el desarrollo integral del municipio. El Secretario Municipal da lectura a OFICIO-CAP. 0271-2024 Ref/JCCS/mdb de fecha 20 de noviembre 2024 presentado por el Dr. Juan Carlos Castillo Solórzano Coordinador a.i. Distrito IV Sumpango Sacatepéquez, a través del cual presenta por escrito el estar ausente en la presente reunión, asignando a Aura Liliana Paredes y al Dr. Carlos Díaz en su representación. TERCERO ORACIÓN: La señora Elida Judith Gómez Ramírez presidenta del COCODE Sector el Estadio Zona 3 y miembro del COMUDE, dirige la oración de acción de gracias a Dios por la vida, salud y disponibilidad de cada uno de los participantes en la reunión, pidiendo derrame abundantes bendiciones sobre el municipio proveyendo salud, bienestar, seguridad y trabajo. CUARTO: LECTURA Y APROBACIÓN DE AGENDA: El señor Alberto Vielman Jerez, Secretario del COMUDE, da lectura a los temas de agenda a tratar: 1) Verificación del Quórum; 2) Bienvenida; 3) Oración;

César Antonio Jiménez Pérez Monitor Titular SESAN

Ing. Giberto Cujcuj Representante del MAGA

AUTORIZADO POR LA CONTRALORIA GENERAL DE CUENTAS S/RES. No. - Fb./ 2662 Clas.: 365-12-8-1-4-97 del 1-4-97. - 500 J. - DEL 501 - 1,000 S/S - ENVIO MUNICIPAL No. 42594 DE FECHA 22/09/2020 CORRELATIVO 01-2020 DE FECHA 22/09/2020 No. DE CUENTA T3-3-7 LIBRO 3/2394 FOLIO 50 y 51 - SUMINISTROS Y SERVICIOS - NIT.: 4068947-6 - TEL.: 2336-1892 / 93

# MUNICIPALIDAD DE SAN BARTOLOME MILPAS ALTAS

Departamento de Sacatepéquez SECRETARÍA MUNICIPAL LIBRO DE ACTAS CONSEJO MUNICIPAL **DE DESARROLLO** 

Aura Liliana Alvarado Paredes Representante de Ministerio de Salud Pública y Asistencia Social

Enío Dinocrates de León Cifuentes Representante de Caminos, Zona Vial 12 Chimaltenango - Sacatepéquez

Licda. Olga Lily Cabrera Blanco Representante de RENAP

Denis Fernando Hernández Martínez Presidente del COCODE Tierra Amarilla

Juan Pablo Axpuac Juárez Presidente del COCODE Sector La Joya 3A Avenida Final zona 2

Rosa Isabel Boch Boror Representante del COCODE Sector La Décima Avenida de la zona 1

Nohelia Haydee Aspuac Jop de Áspuac Presidenta del COCODE Sector Los Guachipilines zona 2

Elwir Gustave Velasquez Diaz Presidente del COCODE 42, Calle zona 1, Sector El Membrillo

Magdalizia Martinez

Magdaligia Martínez Martínez de Díaz Presidente del COCODE La Zarcita 6ª Calle Zona 3 y 8ª Avenida Prolongación Final El Peral Zona 3

Alcira Datmina Cifuentes de González Presidenta del COCODE Colonia Vistas de San Bartolomé 1, zona 4

Elida Judith Gómez Ramírez Presidenta del COCODE 8ª. Avenida zona 03 Sector Estadio Municipal

Main .

Carlos Alberto Macario Méndez Presidente del COCODE Octava Avenida Prolongación mas 5ta Calle zona 3, El Peral

Enrique De León De León Presidente del COCODE Sector Mulato zona 1

María del Mar Velásquez Azurdia Representante Titular de Cooperativa Integral de Producción "San Bartolome Milpas Altas" R.L.

MUNICIPALIDAD

Departamento de Sacatepéquez SECRETARÍA MUNICIPAL LIBRO DE ACTAS CONSEJO MUNICIPAL DE DESARROLLO

MARITZA MOLINA

Licda. Maritza Velàsquez Molina Juez de Asuntos Municipales de Tránsito

Nelson Hernández Zar Director Municipal/de Planificación

lauen bille

Carlos Humberto Baxae Martinez Síndico Primero, nombrado por el Concejo Municipal ante el COMUDE

Alberto Vielman Jerez Secretario Municipal

Mann

Karen Irlanda Culajay Aguilar Directora Municipal de la Mujer

Bratilio Antonio Juárez Aspuac Subdirector de la Policía Municipal

José Luis Juárez

Concejal Segundo, nombrado por el Concejo Municipal ante el COMUDE

PEM. Rubén Ernesto Axpuac Velasquez Presidente del COMUDE